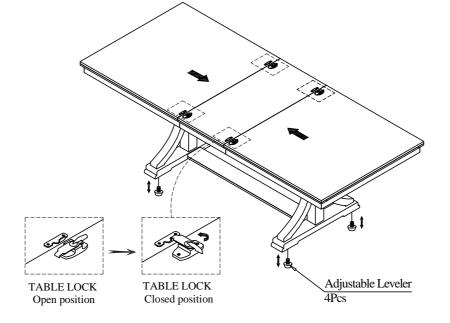

damage, this furniture **MUST BE ASSEMBLED BY TWO PEOPLE** on a soft surface such as a blanket or carpet.

**Important Use Information:** We recommend using coasters, placemats and trivets when placing hot or cold containers on this item. It is also recommended to quickly cleanup any spills to minimize exposure to moisture. Doing so will prolong the life and look of the item for many years.



37253 Trestle Dining Table

#### Components and Hardware List







email: <u>info@riverside-furniture.com</u>

# Cora Dining Room Assembly Instructions

Made in Viet Nam

37253 - Trestle Dining Table

#### STEP 2:



#### STEP 3:



Riverside

email: info@riverside-furniture.com

Cora
Dining Room
Assembly Instructions

Made in Viet Nam

37253 - Trestle Dining Table

STEP 4:



STEP 5:



STEP 6: