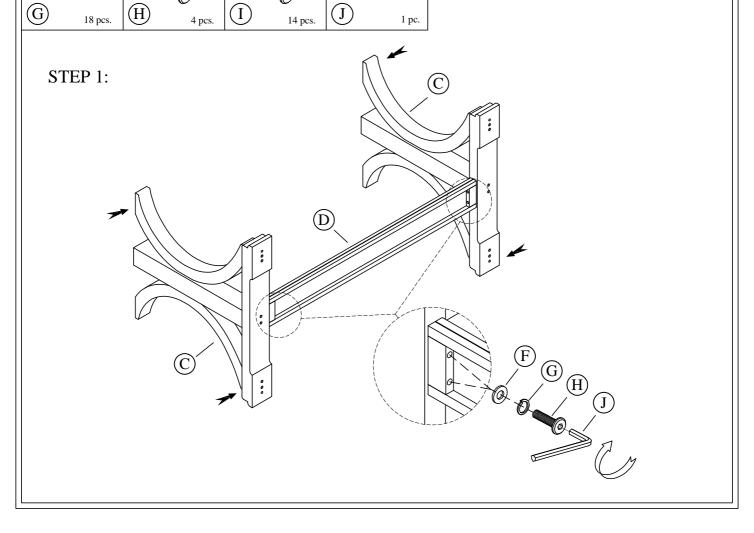

### Riverside

email: info@riverside-furniture.com

## Cora Dining Room Assembly Instructions

#### Made in Viet Nam

#### Warning:

- Be sure to check all packing material carefully for small parts, which may have come loose inside the carton during shipment.
- To prevent possible scratches and damage, this furniture **MUST BE ASSEMBLED BY TWO PEOPLE** on a soft surface such as a blanket or carpet.

**Important Use Information:** We recommend using coasters, placemats and trivets when placing hot or cold containers on this item. It is also recommended to quickly cleanup any spills to minimize exposure to moisture. Doing so will prolong the life and look of the item for many years.



37253 Trestle Dining Table

#### Components and Hardware List







email: <u>info@riverside-furniture.com</u>

# Cora Dining Room Assembly Instructions

Made in Viet Nam

37253 - Trestle Dining Table

#### STEP 2:



#### STEP 3:



Riverside

email: info@riverside-furniture.com

Cora
Dining Room
Assembly Instructions

Made in Viet Nam

37253 - Trestle Dining Table

STEP 4:



STEP 5:



STEP 6: