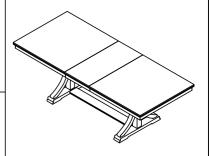

### Riverside

email: info@riverside-furniture.com

## Cora Dining Room Assembly Instructions

#### Made in Viet Nam

#### Warning:

- Be sure to check all packing material carefully for small parts, which may have come loose inside the carton during shipment.
- To prevent possible scratches and damage, this furniture **MUST BE ASSEMBLED BY TWO PEOPLE** on a soft surface such as a blanket or carpet.

**Important Use Information:** We recommend using coasters, placemats and trivets when placing hot or cold containers on this item. It is also recommended to quickly cleanup any spills to minimize exposure to moisture. Doing so will prolong the life and look of the item for many years.



37253 Trestle Dining Table

#### Components and Hardware List







email: <u>info@riverside-furniture.com</u>

# Cora Dining Room Assembly Instructions

Made in Viet Nam

37253 - Trestle Dining Table

#### STEP 2:



#### STEP 3:



Riverside

email: info@riverside-furniture.com

Cora
Dining Room
Assembly Instructions

Made in Viet Nam

37253 - Trestle Dining Table

STEP 4:



STEP 5:



STEP 6: