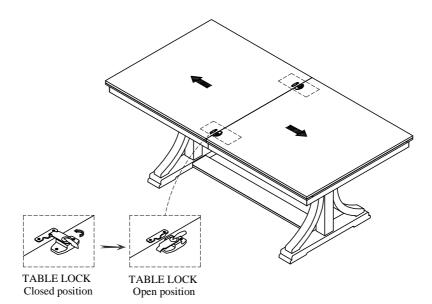

#### STEP 3:

Riverside

email: info@riverside-furniture.com

Cora
Dining Room
Assembly Instructions

Made in Viet Nam

37253 - Trestle Dining Table

STEP 4:

STEP 5: