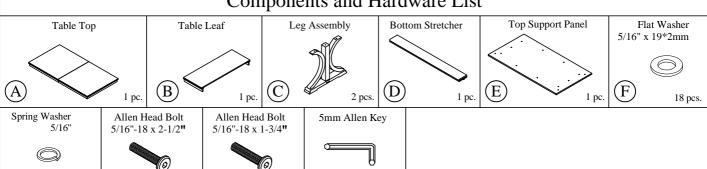

### Riverside

email: info@riverside-furniture.com

## Cora Dining Room Assembly Instructions

#### Made in Viet Nam

#### Warning:

- Be sure to check all packing material carefully for small parts, which may have come loose inside the carton during shipment.
- To prevent possible scratches and damage, this furniture **MUST BE ASSEMBLED BY TWO PEOPLE** on a soft surface such as a blanket or carpet.

**Important Use Information:** We recommend using coasters, placemats and trivets when placing hot or cold containers on this item. It is also recommended to quickly cleanup any spills to minimize exposure to moisture. Doing so will prolong the life and look of the item for many years.



37253 Trestle Dining Table

#### Components and Hardware List







email: <u>info@riverside-furniture.com</u>

# Cora Dining Room Assembly Instructions

Made in Viet Nam

37253 - Trestle Dining Table

#### STEP 2:



#### STEP 3:



Riverside

email: info@riverside-furniture.com

Cora
Dining Room
Assembly Instructions

Made in Viet Nam

37253 - Trestle Dining Table

STEP 4:



STEP 5:



STEP 6: