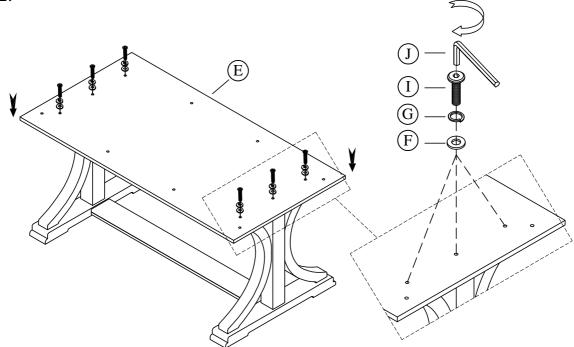

#### STEP 3:

Riverside

email: info@riverside-furniture.com

Cora
Dining Room
Assembly Instructions

Made in Viet Nam

37253 - Trestle Dining Table

STEP 4:

STEP 5: