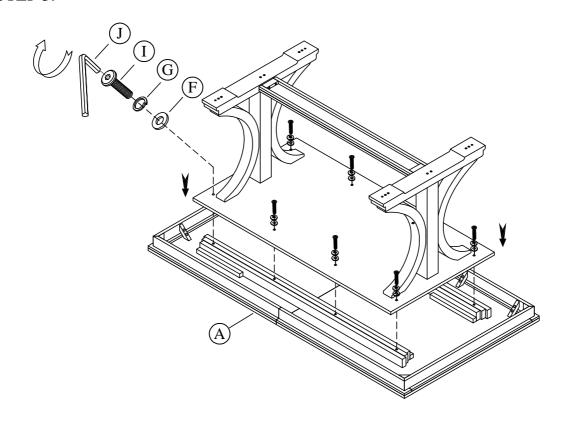

ing:

- Be sure to check all packing material carefully for small parts, which may have come loose inside the carton during shipment.
- To prevent possible scratches and damage, this furniture **MUST BE ASSEMBLED BY TWO PEOPLE** on a soft surface such as a blanket or carpet.

**Important Use Information:** We recommend using coasters, placemats and trivets when placing hot or cold containers on this item. It is also recommended to quickly cleanup any spills to minimize exposure to moisture. Doing so will prolong the life and look of the item for many years.



37253 Trestle Dining Table

#### Components and Hardware List







email: <u>info@riverside-furniture.com</u>

# Cora Dining Room Assembly Instructions

Made in Viet Nam

37253 - Trestle Dining Table

#### STEP 2:



#### STEP 3:



Riverside

email: info@riverside-furniture.com

Cora
Dining Room
Assembly Instructions

Made in Viet Nam

37253 - Trestle Dining Table

STEP 4:



STEP 5:



STEP 6: